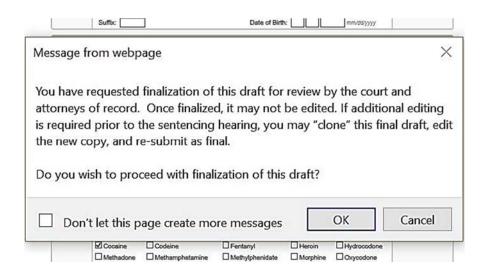

Once you click FINAL, a message will appear asking that you confirm you want to proceed with finalizing the draft (This is the same function as handing or mailing a paper copy to the court).

To edit the finalized guidelines worksheet the user must CLONE the finalized version to make any changes to the worksheet. (This is the same function as editing a guideline and handing or mailing a corrected copy or an alternative guideline to the court.)